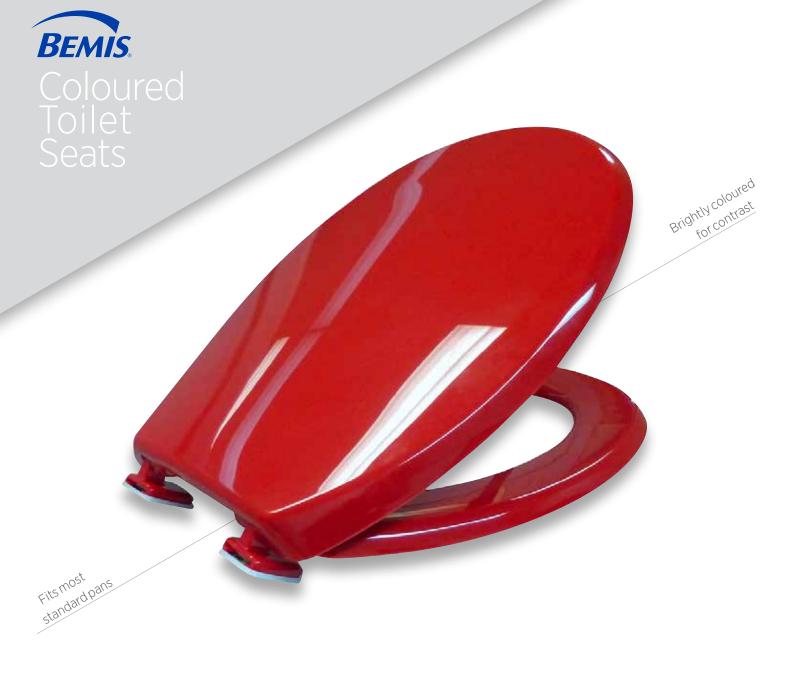

A bright red coloured toilet seat from Bemis, ideally suited to people suffering from dementia. A replacement to the standard seat, this coloured seat helps to provide a colour contrast with the white pan or wall to more easily locate the toilet or wall.

Perfect for people suffering from dementia, impaired vision or other cognitive impairment.

Manufactured from heavy duty moulded plastic, the seat is guaranteed not to crack or split. This durable seat is made with non-corrosive hinge bolts and protected by Duraguard for hygienic plus protection. Seat attaches using traditional bottom fix hinges.