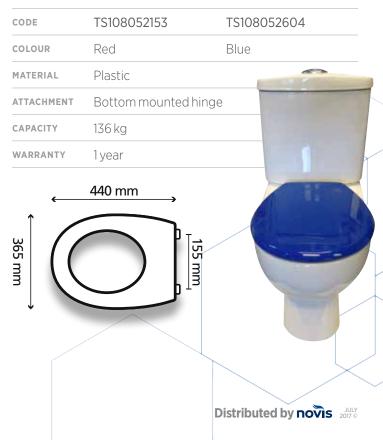

A bright red coloured toilet seat from Bemis, ideally suited to people suffering from dementia. A replacement to the standard seat, this coloured seat helps to provide a colour contrast with the white pan or wall to more easily locate the toilet or wall.

Perfect for people suffering from dementia, impaired vision or other cognitive impairment.

Manufactured from heavy duty moulded plastic, the seat is guaranteed not to crack or split. This durable seat is made with non-corrosive hinge bolts and protected by Duraguard for hygienic plus protection. Seat attaches using traditional bottom fix hinges.