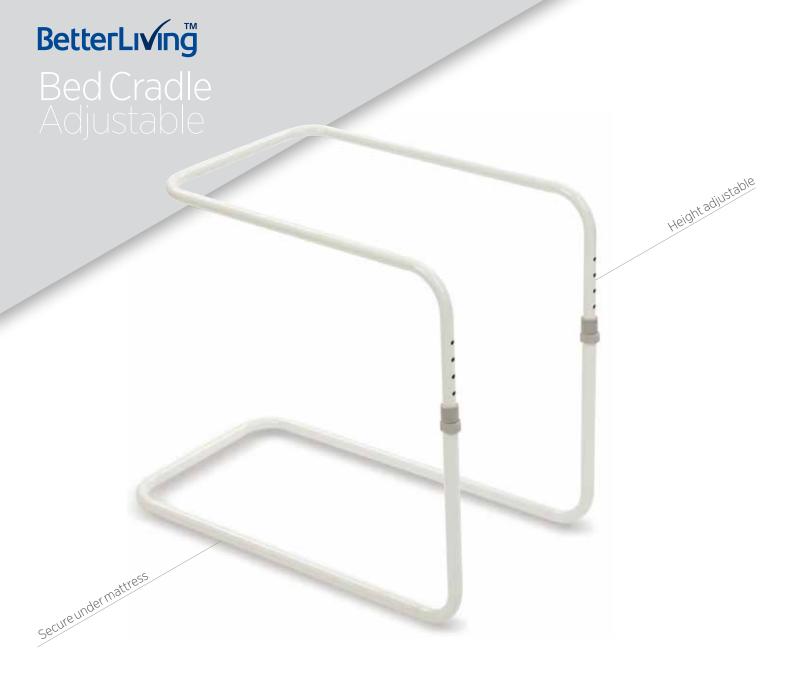

This height adjustable bed cradle is designed to support the weight of bedding above the legs and feet.

The lower frame slides underneath the mattress, securing the cradle to the bed, while the upper frame is positioned horizontally over the lower limbs.

Bedding is then placed over the frame to remove any weight or pressure from the sensitive limbs below.

Constructed from sturdy powdercoated steel tubing. Ten different height settings to suit individual user requirements.