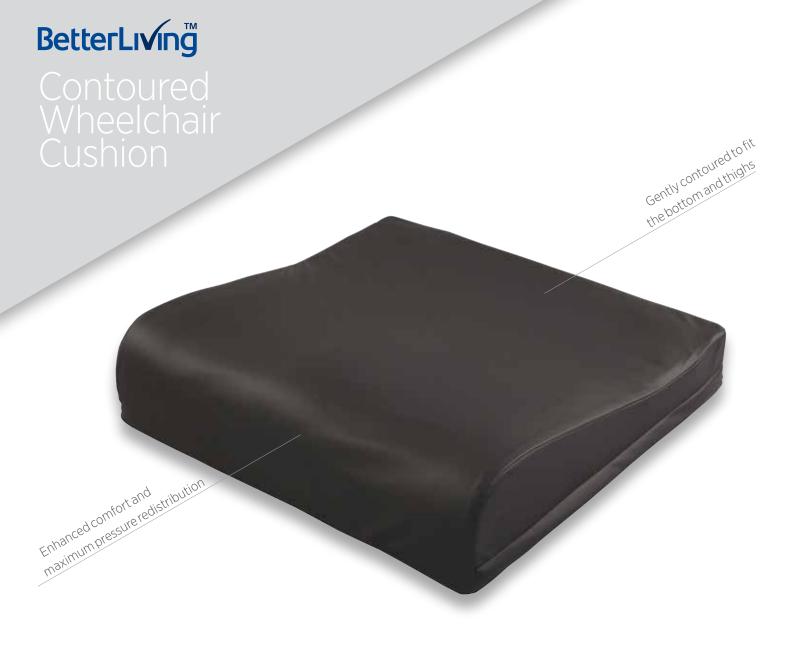

Combining a high density foam support base, with a super soft memory foam top layer, this cushion is gently contoured to fit the bottom and thighs, offering maximum pressure redistribution and enhanced comfort to minimise the risk of pressure injury.

This combination provides the benefits of a stable sitting surface and even pressure redistribution, without constricting blood circulation, lessening the risk of pressure injury.

This cushion comes with a durable waterproof cover that has a zipper along the rear edge for easy removal. The base of the cover is made from non-slip

material that helps to stop the cushion from sliding forward on the chair. The cover includes a skirted flap that lays over the zipper to increase infection control - an extra flap of material that helps to cover the zipper to stop fluid seeping into the layers of the cushion.