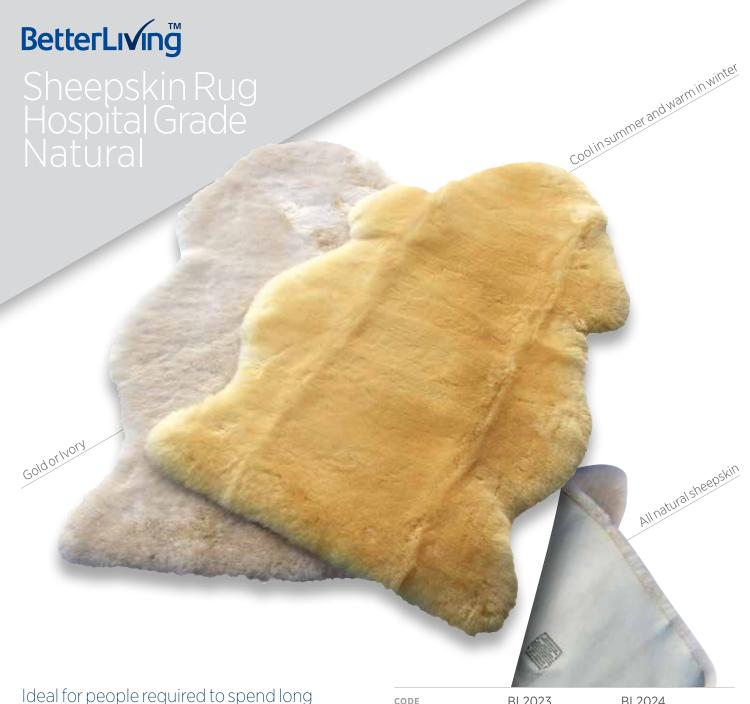

periods sitting or lying down, these hospital grade sheepskin rugs are prepared from specially selected sheepskins.

The wool characteristics maximise pressure relief for low risk pressure area care and maximum comfort.

With a wool length of approximately 25 mm, this luxurious rug has a very dense and springy wool fibre, which supports the body and allows air to flow freely helping to keep cool in summer and warm in winter. The rug can also absorb up to 30% of its weight in water without feeling wet.

Leather side is buffed to a lovely suede finish. Beautifully hand trimmed shape and packaged with full care instructions.

100% Australian Sheepskin. Machine washable at 60°C.

| CODE     | BL2023    | BL2024 |
|----------|-----------|--------|
| COLOUR   | Ivory     | Gold   |
| WIDTH    | 680 mm    |        |
| LENGTH   | 1000 mm   |        |
| WEIGHT   | 1kg       |        |
| CAPACITY | Unlimited |        |
| WARRANTY | 1 year    |        |
|          |           |        |