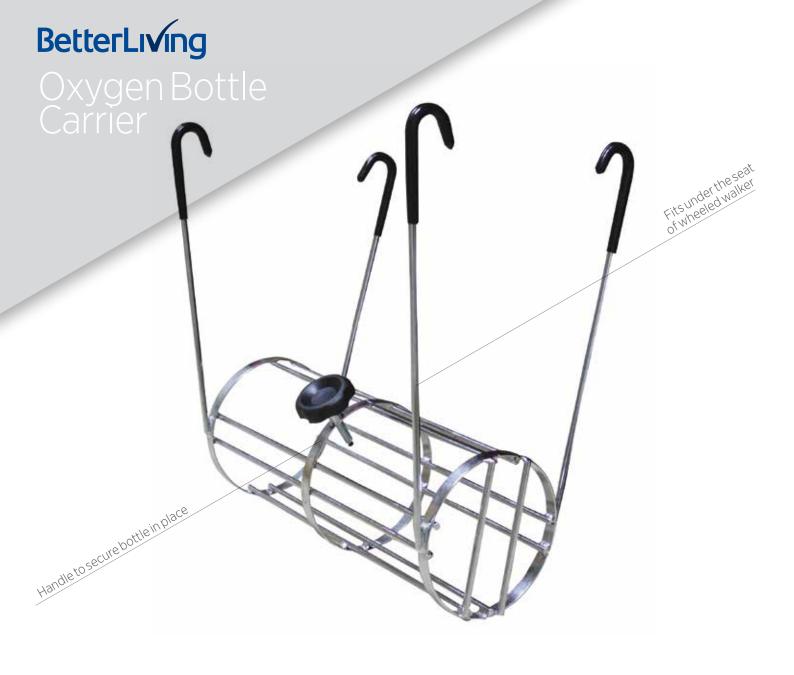

The Oxygen Bottle Carrier is designed to fit under the seat of any 'A' frame wheeled walker and will fit an oxygen cylinder up to 125 mm in diameter.

The holder is suspended by hooks that attach to the front and back cross piece of the walker and is set at an angle for optimal oxygen supply and to prevent the oxygen bottle from tipping out. It sits neatly underneath the seat of the walker.

Suitable for all BetterLiving wheeled walker models excluding the Tri-Wheel and Shopper.

| CODE                |                                                           | BL1430                                                 | 7  |
|---------------------|-----------------------------------------------------------|--------------------------------------------------------|----|
| LENGTH              |                                                           | 370 mm                                                 | _  |
| HEIGHT              |                                                           | 420 mm                                                 | _  |
| MAX BOTTLE DIAMETER |                                                           | 125 mm                                                 | _  |
|                     |                                                           | ARTG 229461                                            |    |
| CONFORMS TO         | 370 mm 420 mm DIAMETER 125 mm ARTG 229461 AS EN 12182-200 | AS EN 12182-2002<br>Technical Aids for Disabled Person | ns |
| WARRANTY            |                                                           | 1 year                                                 | _  |
|                     |                                                           |                                                        | _  |