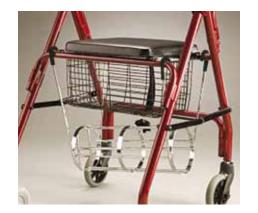

The Oxygen Bottle Carrier is designed to fit under the seat of any 'A' frame wheeled walker and will fit an oxygen cylinder up to 125 mm in diameter.

The holder is suspended by hooks that attach to the front and back cross piece of the walker and is set at an angle for optimal oxygen supply and to prevent the oxygen bottle from tipping out. It sits neatly underneath the seat of the walker.