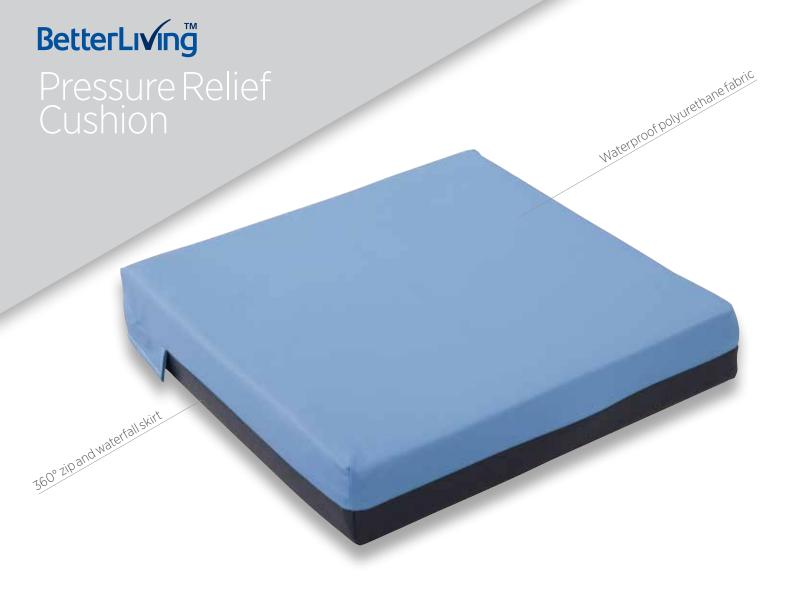

## This two layer foam cushion provides improved pressure redistribution when seated.

This multi-purpose product is suitable for users with mild postural needs and comprises a high density foam support base with a super soft memory foam top layer.

Enclosed by a zippered two-way stretch waterproof polyurethane fabric cover for enhanced anti-shear and anti-friction benefits, with 360° zip and waterfall skirt to protect from moisture ingress.

Seams are stitched for strength, then welded for or maximum infection control.