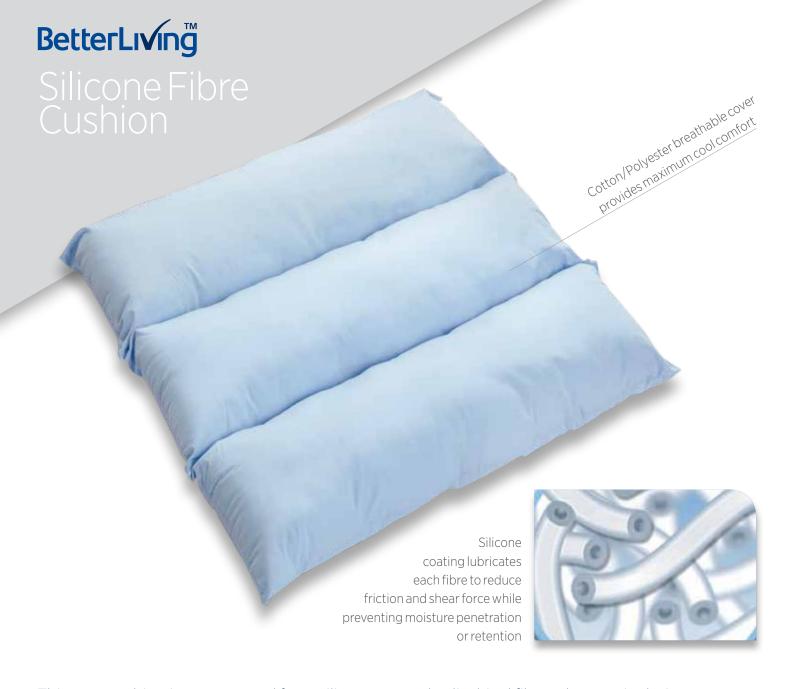

This seat cushion is constructed from silicone coated cylindrical fibres that retain their loft and promote airflow to the skin's surface for superior patient support and comfort.

The silicone coating lubricates each fibre to reduce friction and shear force while preventing moisture penetration or retention, making it an ideal choice for geriatric or palliative care.

Covered with a breathable cotton/polyester fabric, the cushion is fully machine washable with standard detergent.

- Excellent pressure relief and comfort on any chair or seat surface
- Fluid resistant silicone fibres provides extra support and comfort
- Ideal for geriatric and palliative care
- Flame Retardant16 CFR Part 1632
- Fully machine washable up to 70°