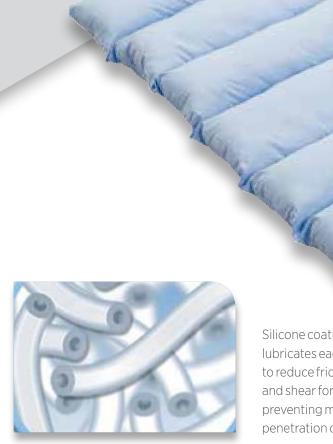

## BetterLiving

Silicone coating lubricates each fibre to reduce friction and shear force while preventing moisture penetration or retention

This unique overlay helps to protect all pressure-prone areas of the body by reducing pressure, friction and shear, while helping to make any bed more comfortable and promoting good sleep.

The overlay is constructed from silicone coated cylindrical fibres that retain their loft and promote airflow to the skin's surface for superior patient support and comfort. The silicone coating lubricates each fibre to reduce friction and shear force while preventing moisture penetration or retention, making it an ideal choice for geriatric or palliative care.