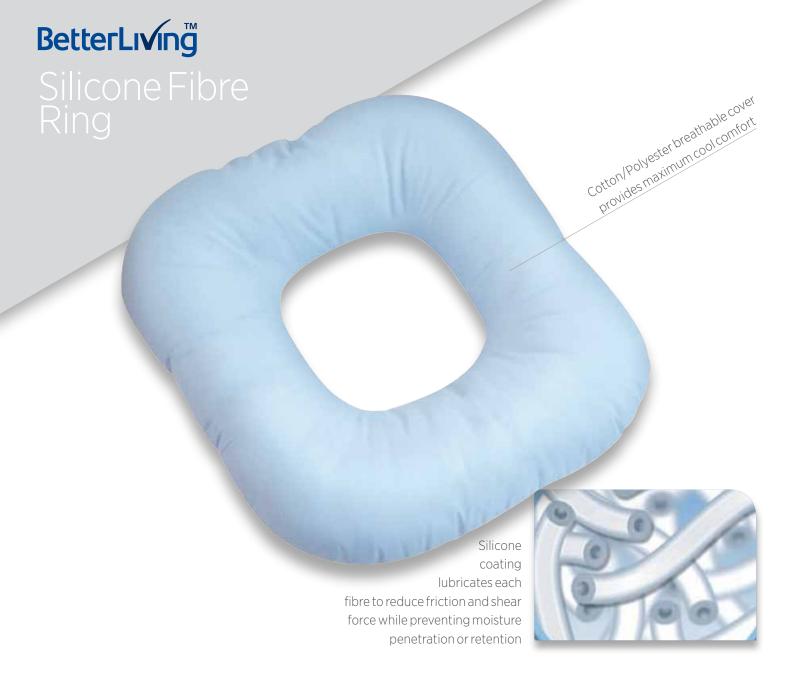

## Circular seat cushion with central cavity to relieve pressure and reduce friction and shear that might lead to pressure injuries.

The cushion is constructed from silicone coated cylindrical fibres that retain their loft and promote airflow to the skin's surface for superior patient support and comfort. The silicone coating lubricates each fibre to reduce friction and shear force while preventing moisture penetration or retention, making it an ideal choice for geriatric or palliative care.

Covered with a breathable cotton/polyester fabric, the cushion is fully

machine washable with standard detergent.

- designed for postnatal or post operative discomfort, haemorrhoids, hip bursitis and coccyx support
- fluid resistant silicone fibres provides extra support and comfort
- o ideal for geriatric and palliative care
- Flame Retardant 16 CFR Part 1632
- Fully machine washable up to 70°