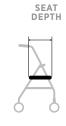

The fully moulded PU seat is completely seamless, reducing the potential for skin tear or abrasion, plus foam backrest for added comfort when seated.

Cleverly concealed beneath the seat is a PVC pouch, offering additional security for small personal valuables.