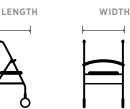

HEIGHT

SEAT WIDTH

850 mm min 715 mm max

597 mm

580 mm

310 mm

360 mm

470 mm