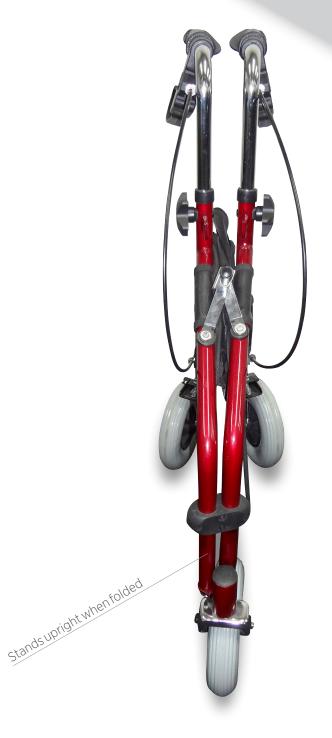

The lightweight frame features an easy fold mechanism for transport and storage. Height adjustable handles include light touch handbrakes and lockable park brakes for added security when stopped or for transfers.

The large 203 mm (8") solid wheels are puncture free and work well on all surfaces. The Tri-Wheel includes a large vinyl bag and easily removable front basket with tray.

Folded, the walker fits easily in any boot or even the backseat of most cars.