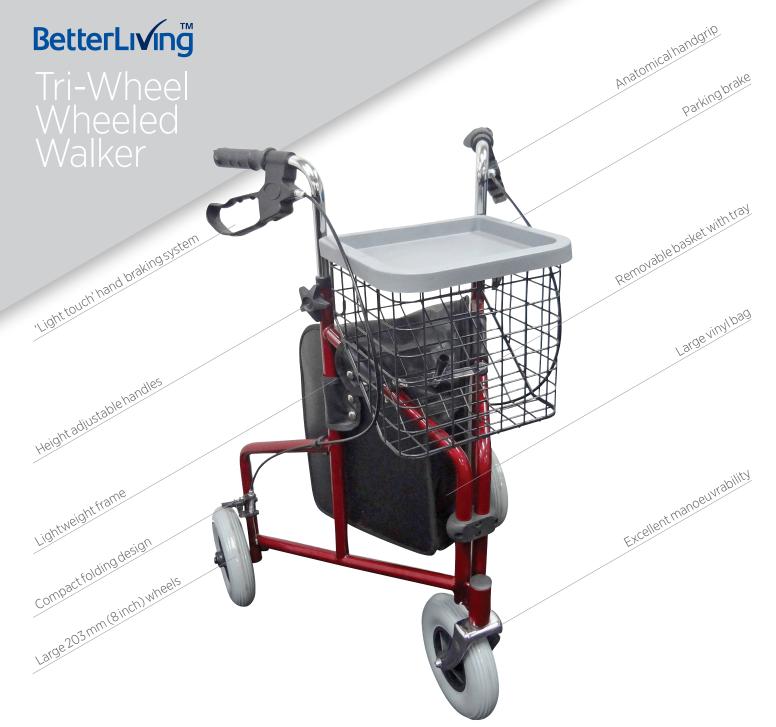

Ideal for negotiating tight spaces, the Tri-Wheel Wheeled Walker is designed for enhanced manoeuvrability and smaller turning radius, enabling users to navigate obstacles and doorways otherwise impassable with a standard four wheeled model.

The lightweight frame features an easy fold mechanism for transport and storage. Height adjustable handles include light touch handbrakes and lockable park brakes for added security when stopped or for transfers.

The large 203 mm (8") solid wheels are puncture free and work well on all surfaces. The Tri-Wheel includes a large vinyl bag and easily removable front basket with tray.

Folded, the walker fits easily in any boot or even the backseat of most cars.