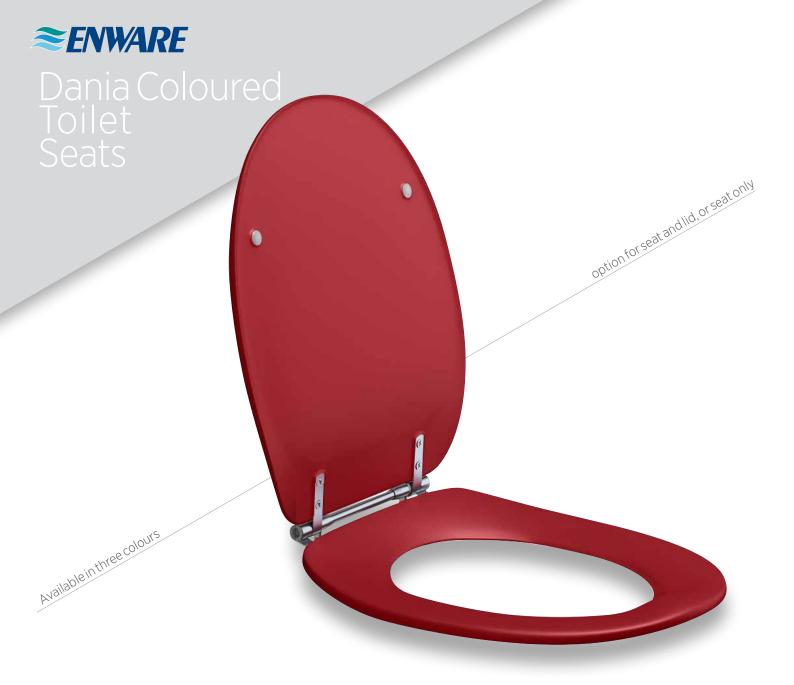

A range of Dania plastic toilet seats available in a variety of colours, ideally suited to dementia patients. Fitted onto any standard toilet pan to replace the standard seat, these colourful seats help to provide a colour contrast with the white pan or wall for people with dementia or vision impairment.

Contrast is accepted as one of the most important aspects in a dementia care support environment, and these coloured toilet seats can help people to more easily locate the toilet.

These ergonomically designed toilet seats are compatible with most toilet pans and suited to most users. The flat-shaped seat facilitates easier sideways transfer for wheelchair users.

The contoured toilet lid is comfortable to sit on when the toilet is not in use, and acts as a backrest when upright.

Available in three colours, with option for seat and lid or seat only.