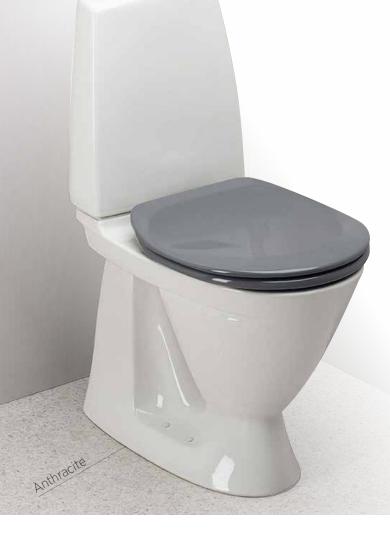

A range of Dania plastic toilet seats available in a variety of colours, ideally suited to dementia patients. Fitted onto any standard toilet pan to replace the standard seat, these colourful seats help to provide a colour contrast with the white pan or wall for people with dementia or vision impairment.

Contrast is accepted as one of the most important aspects in a dementia care support environment, and these coloured toilet seats can help people to more easily locate the toilet.

These ergonomically designed toilet seats are compatible with most toilet pans and suited to most users. The flat-shaped seat facilitates easier sideways transfer for wheelchair users.

## Dania Coloured Toilet Seats

| ITEM            | Toilet Seat<br>with Lid | Toilet Seat<br>without Lid | Toilet Seat<br>with Lid | Toilet Seat<br>without Lid | Coloured Toilet<br>Seat with Lid | Coloured Toilet<br>Seat without Lid |
|-----------------|-------------------------|----------------------------|-------------------------|----------------------------|----------------------------------|-------------------------------------|
| CODE            | EP-R37035B84            | EP-R27035B84               | EP-R37112B84            | EP-R27112B84               | EP-R37108B84                     | EP-R27108B84                        |
| COLOUR          | Red                     | Red                        | Anthracite              | Anthracite                 | Blue                             | Blue                                |
| DIMENSIONS      | w 370 mm х ц 450 mm     |                            |                         |                            |                                  |                                     |
| MOUNTING POINTS | 120 > 170 mm            |                            |                         |                            |                                  |                                     |
| CAPACITY        | 250 kg                  |                            |                         |                            |                                  |                                     |
| WARRANTY        | 3 year                  |                            |                         |                            |                                  |                                     |
|                 |                         |                            |                         |                            |                                  |                                     |
|                 |                         |                            |                         |                            |                                  |                                     |
|                 |                         |                            |                         |                            | Blue                             |                                     |
|                 |                         |                            |                         |                            |                                  |                                     |