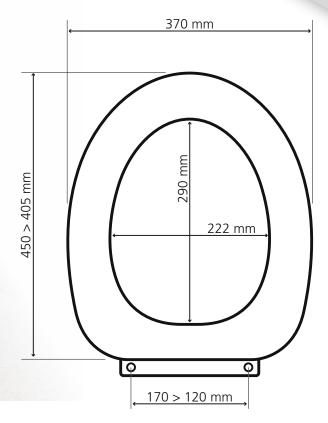

## Dania Coloured Toilet Seats

| ITEM            | Toilet Seat<br>with Lid | Toilet Seat<br>without Lid | Toilet Seat<br>with Lid | Toilet Seat<br>without Lid | Coloured Toilet<br>Seat with Lid | Coloured Toilet<br>Seat without Lid |
|-----------------|-------------------------|----------------------------|-------------------------|----------------------------|----------------------------------|-------------------------------------|
| CODE            | EP-R37035B84            | EP-R27035B84               | EP-R37112B84            | EP-R27112B84               | EP-R37108B84                     | EP-R27108B84                        |
| COLOUR          | Red                     | Red                        | Anthracite              | Anthracite                 | Blue                             | Blue                                |
| DIMENSIONS      | w 370 mm х ц 450 mm     |                            |                         |                            |                                  |                                     |
| MOUNTING POINTS | 120 > 170 mm            |                            |                         |                            |                                  |                                     |
| CAPACITY        | 250 kg                  |                            |                         |                            |                                  |                                     |
| WARRANTY        | 3 year                  |                            |                         |                            |                                  |                                     |
|                 |                         |                            |                         |                            |                                  |                                     |
|                 |                         |                            |                         |                            |                                  |                                     |
|                 |                         |                            |                         |                            | Blue                             |                                     |
|                 |                         |                            |                         |                            |                                  |                                     |