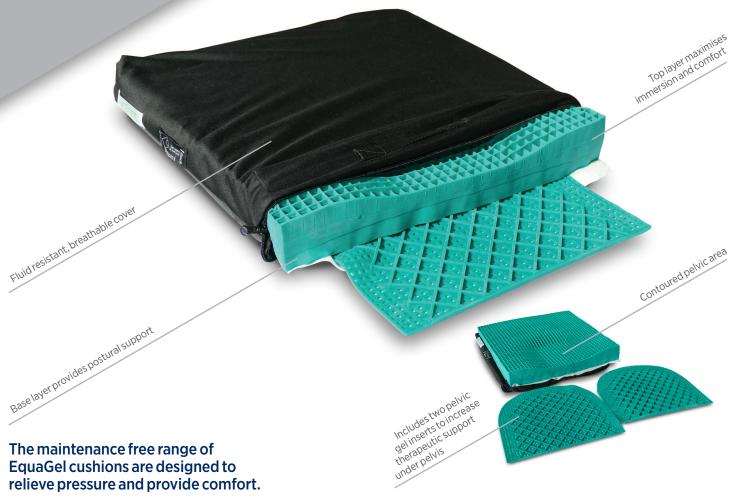

## **Features**

- o Includes two pelvic gelinserts to increase therapeutic support under pelvis
- Thick or thin inserts for customisable cushioning needs
- o Fluid resistant, flame retardant, vapour permeable cover
- O Hook and loop sections on base of cushion for attaching to a wheelchair
- 63.5mm high (without inserts) with 44.5mm of buckling gel under pressure points
- O Dual layer design:
  - The top layer consists of a thinner wall gel and tight grid for superior immersion and comfort
  - The base layer consists of a thicker wall gel and wider grid which provides deep postural support
- o 2 year warranty on insert
- 1 year warranty on cover
- Safe working load (SWL) 250kg