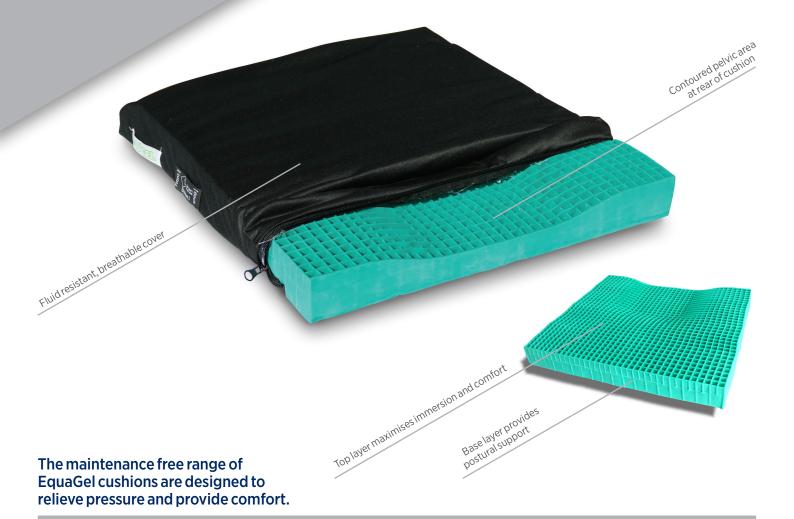

## **Features**

- O Contoured pelvic area for equalising pressure redistribution
- Fluid resistant, flame retardant, vapour permeable cover
- O Hook and loop sections on base of cushion for attaching to a wheelchair
- o 50mm high with 32mm of buckling gel under pressure points
- o Dual layer design:
  - The top layer consists of a thinner wall gel and tight grid for superior immersion and comfort
  - The base layer consists of a thicker wall gel and wider grid which provides deep postural support
- 2 year warranty on insert
- 1 year warranty on cover
- Safe working load (SWL) 200kg