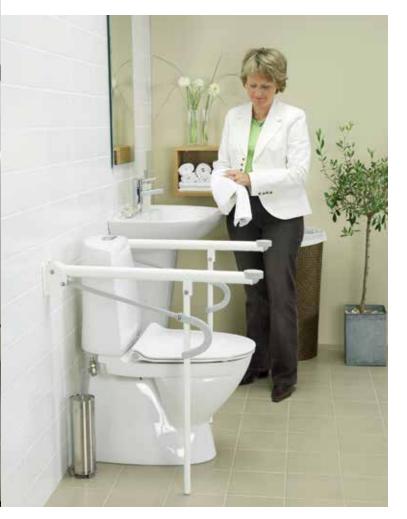

# Etac OptimaL toilet arm support

Functional and stylish arm supports.

## Function and simplicity in a smart combination

Etac OptimaL is a neat wall mounted arm support. The leg ensures stability and the small wall attachment allows fitting close to the toilet. OptimaL stays safely folded and is easily flipped down with the handle.