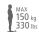

### Description

OptimaL (one piece) 80303006

Dimensions

Length arm supports: 73.5 cm (29") Floor to arm supports: 80 cm (31 $\frac{1}{2}$ ")

Floor to arm supports, folded up: 149 cm (58¾") Wall bracket: 10.4 x 11.0 cm (4 x 4¼")

#### Weight

3.1 kg (6.8 lbs)

Clean the product with a solvent-free cleaning agent (pH level 5–9), or with a 70% disinfectant solution. Can be decontaminated at max. 85°C / 185°F if so required.