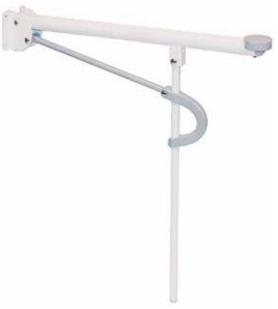

### Description

OptimaL (one piece) 80303006

Dimensions

Length arm supports: 73.5 cm (29") Floor to arm supports: 80 cm (31 $\frac{1}{2}$ ")

Floor to arm supports, folded up: 149 cm (58¾") Wall bracket: 10.4 x 11.0 cm (4 x 4¼")

Material

Wall bracket, arm supports tubing and supporting leg:

Powder-painted steel tubing Details: Polypropylene