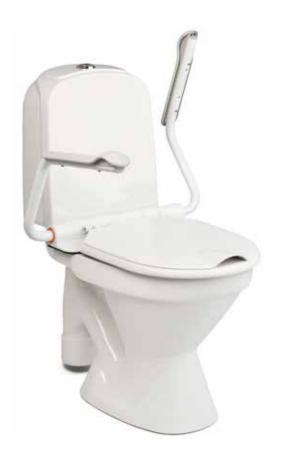

# **Etac Supporter toilet arm supports**

Stable toilet arm supports mounted directly on the toilet.

## **Functional arm supports**

Etac Supporter arm supports are foldable and have comfortable rounded hand grips. With its neat design, Supporter blends naturally into the bathroom.

#### Easy to attach

Supporter is simple to mount without the need for tools. It fits both floor and wall mounted toilets. If space around the toilet is limited, Supporter can be used with only one arm support.

Supporter includes seat and lid.

#### **Dimensions**

Total width: 60 cm (23½")

Width between arm supports: 49 cm (191/4")

Arm supports height above top of seating: 25 cm (9¾)

Arm supports lenght: 41.5 cm (161/4")