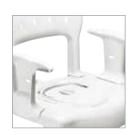

# Integrated, self locking lid

The pan with a secure locking lid, fits smoothly and becomes one with the seat.