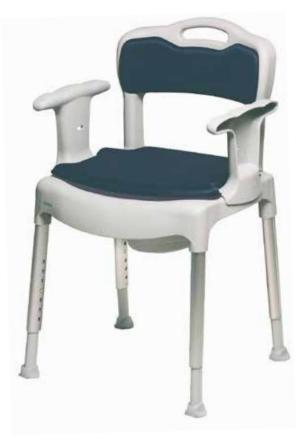

# **Etac Swift Commode**

A three in one product, that can be used as a commode, shower chair or toilet seat raiser.

## Comfortable and functional

Etac Swift Commode is comfortable and discreet in the bedroom. The seat pad conceals a removeable pan with a secure lid that locks automatically when lifted. Swift Commode can be set with a slight anterior tilt to facilitate standing up. The soft seat and back support paddings come as standard.

#### 3 in 1

Swift Commode can also be used as a shower chair or as a freestanding toilet seat raiser. The soft ferrules give an excellent grip on all surfaces.

With the padding, Swift commode has a discrete design and is comfortable to use when dressing and undressing.