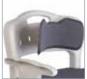

ts large footprint and soft, specially designed ferrules give an excellent grip to the floor.

### Functionality

The seat is height adjustable and can be set with a slight anterior tilt. This facilitates standing up and relieves pressure on the hip joints. The legs can easily be taken off for car transportation.

### Flexibility

Besides using the Swift Freestanding over the toilet, it can be used as a shower stool. Its light weight makes it easy to move. With complimentary accessories, the Swift Freestanding may also be used as a commode.



# Accessories



**Back support** 84005069 Material: Polypropylene



 $\langle \checkmark \rangle$ 

Soap dish/Lid holder 80209266 Material: Polypropylene



**Soft Seat** 84005064 Material:Polyethylene

Material: Polyethylene

Soft Back

84005065





#### Pan without lid 84005066 with lid 84005068 Material: Polypropylene

Etac Swift Freestanding has an integrated splash guard and smooth surfaces which enable easy cleaning.

# Description

Swift Freestanding toilet seat raiser 81702020

### Dimensions

Total width: 56 cm (22") Seat width: 54 cm (21¼") Seat height: 42–57 cm (16½"–22½") Width between the arm supports: 45 cm (17¾")

### Material Seat and arm supports: polypropylene Legs: Aluminum and polyamide Ferrules: TPE

Weight 3.9 kg (8.6 lbs)





<u>A&E</u>

NEW IDEAS SINCE 1968

Clean the product with a solvent-free cleaning agent (pH level 5–9), or with a 70% disinfectant solution. Can be decontaminated at max.  $85^{\circ}$ C /  $185^{\circ}$ F if so required.

 $\langle \checkmark \rangle$