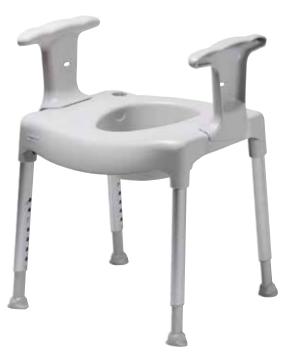

# Etac Swift Freestanding toilet seat raiser

Lightweight and easy to handle.

# **Excellent stability**

Etac Swift Freestanding toilet seat raiser provides stable support. Its large footprint and soft, specially designed ferrules give an excellent grip to the floor.

### Functionality

The seat is height adjustable and can be set with a slight anterior tilt. This facilitates standing up and relieves pressure on the hip joints. The legs can easily be taken off for car transportation.

### Flexibility

Besides using the Swift Freestanding over the toilet, it can be used as a shower stool. Its light weight makes it easy to move. With complimentary accessories, the Swift Freestanding may also be used as a commode.

### Dimensions

Total width: 56 cm (22") Seat width: 54 cm (21¼") Seat height: 42–57 cm (16½"–22½") Width between the arm supports: 45 cm (17¾")

### Material Seat and arm supports: polypropylene Legs: Aluminum and polyamide Ferrules: TPE

Weight 3.9 kg (8.6 lbs)

<u>A&E</u>

NEW IDEAS SINCE 1968

Clean the product with a solvent-free cleaning agent (pH level 5–9), or with a 70% disinfectant solution. Can be decontaminated at max.  $85^{\circ}$ C /  $185^{\circ}$ F if so required.