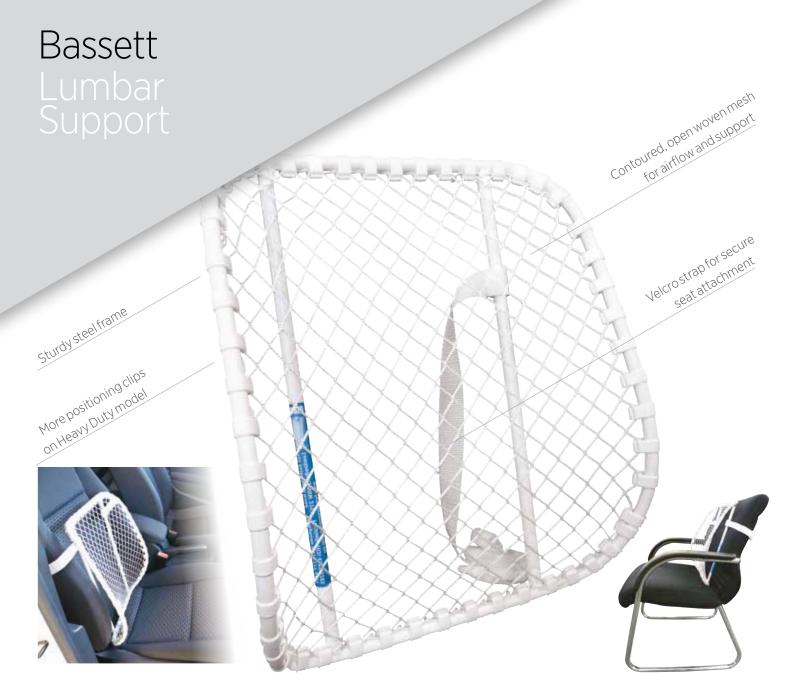

A lightweight back rest designed for use in cars, chairs and wheelchairs. It features a curved metal frame with a contoured open mesh to support the back.

Specifically recommended for people with arthritic conditions, providing excellent relief for back pain, neck pain, sciatica and posture problems.

The 'D' shaped metal frame rests firmly and securely against the chair, and supports correct lumbar posture. The mesh promotes good air circulation to prevent undue perspiration, while providing maximum support to the lower back. Extremely light and portable for easy transport and storage. Includes a strap for secure seat attachment.

The Heavy Duty model includes a more pronounced lumbar support with more closely woven cord and a greater number of plastic clips.

An optional cover made from polar fleece is also available, helpful to stop back pocket buttons from catching in the mesh.