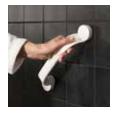

## Support for good and bad days

The material of the grab rail and its welldesigned shape and surface provide a stable grip even if your hands or the handles are wet. The triangular shape and the thumb support also make you feel safer.

## **Features**

Easy to adjust

The modular system can easily be assembled into a length and shape that suits you and your bathroom.

Secure grip

The well-designed shape and surface of the grab rail provide a stable grip even if your hands are wet.