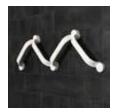

**Creating Possibilities** 

You can connect as many grab rails as you want and choose the angles that suit you. This creates possibilities.

Attach in two ways

Attach with screws or adhesive. The latter is perfect for those who cannot or do not want to drill in the bathroom.

Etac Flex offers a wide range of positioning options when connecting grab rails. Choose the angle between -90° to +90° that suits your need.