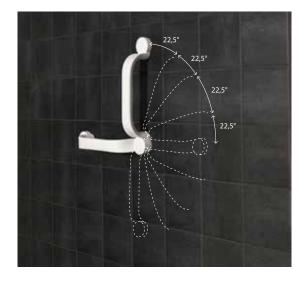

Etac Flex offers a wide range of positioning options when connecting grab rails. Choose the angle between -90° to +90° that suits your need.