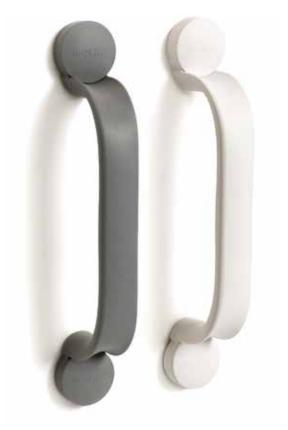

## Flexible modular grab rails

Etac Flex grab rail is the perfect choice for those who need a little extra support in the bathroom. Thanks to its flexible modular function, it is easy to adjust the handle to suit both you and your bathroom environment. The pure Scandinavian design blends in with other products and you can choose between two colours - white and grey.

Etac Flex fits perfectly in the bathroom environment.

| Etac Flex screw mount        |          | Weight                                                                                                                                              |
|------------------------------|----------|-----------------------------------------------------------------------------------------------------------------------------------------------------|
| - Grab rail Flex 30 cm white | 81707110 | 0.35 kg per unit (0.77 lbs)                                                                                                                         |
| - Grab rail Flex 60 cm white | 81707120 |                                                                                                                                                     |
| - Grab rail Flex 90 cm white | 81707130 | Maximum user weight                                                                                                                                 |
| - Extension Flex 30 cm white | 81706110 | 100 kg                                                                                                                                              |
| - Grab rail Flex 30 cm grey  | 81707310 |                                                                                                                                                     |
| - Grab rail Flex 60 cm grey  | 81707320 | Material                                                                                                                                            |
| - Grab rail Flex 90 cm grey  | 81707330 | Polypropylene                                                                                                                                       |
| - Extension Flex 30 cm grey  | 81706310 |                                                                                                                                                     |
|                              |          | Colour                                                                                                                                              |
| Etac Flex adhesive mount     |          | White and Volcano grey                                                                                                                              |
| - Grab rail Flex 30 cm white | 81707210 |                                                                                                                                                     |
| - Grab rail Flex 60 cm white | 81707220 |                                                                                                                                                     |
| - Grab rail Flex 90 cm white | 81707230 |                                                                                                                                                     |
| - Extension Flex 30 cm white | 81706210 |                                                                                                                                                     |
| - Grab rail Flex 30 cm grey  | 81707410 | 3 min                                                                                                                                               |
| - Grab rail Flex 60 cm grey  | 81707420 | Clean the product with a solvent-free cleaning agent (pH level 5–9), or with a 70% disinfectant solution. Can be decontaminated at max 85°C / 185°F |
| - Grab rail Flex 90 cm grey  | 81707430 | if so required.                                                                                                                                     |
| - Extension Flex 30 cm grey  | 81706410 | •                                                                                                                                                   |