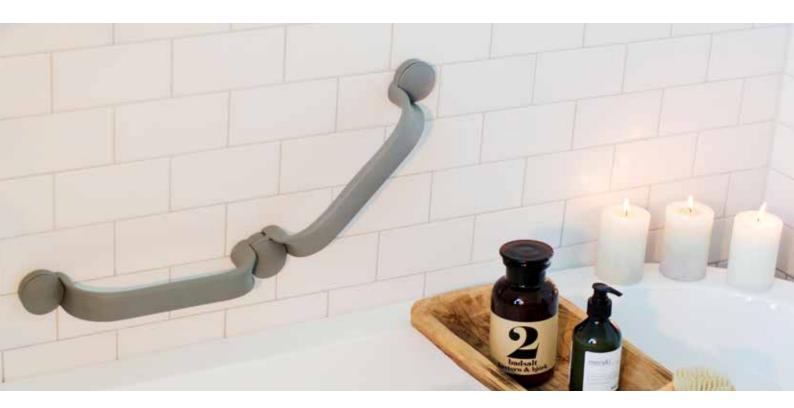

## Flexible modular grab rails

Etac Flex grab rail is the perfect choice for those who need a little extra support in the bathroom. Thanks to its flexible modular function, it is easy to adjust the handle to suit both you and your bathroom environment. The pure Scandinavian design blends in with other products and you can choose between two colours - white and grey.

## Support for good and bad days

The material of the grab rail and its welldesigned shape and surface provide a stable grip even if your hands or the handles are wet. The triangular shape and the thumb support also make you feel safer.