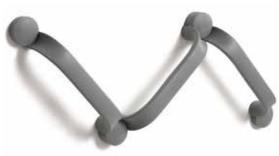

**Creating Possibilities** 

You can connect as many grab rails as you want and choose the angles that suit you. This creates possibilities.

Attach in two ways

Attach with screws or adhesive. The latter is perfect for those who cannot or do not want to drill in the bathroom.