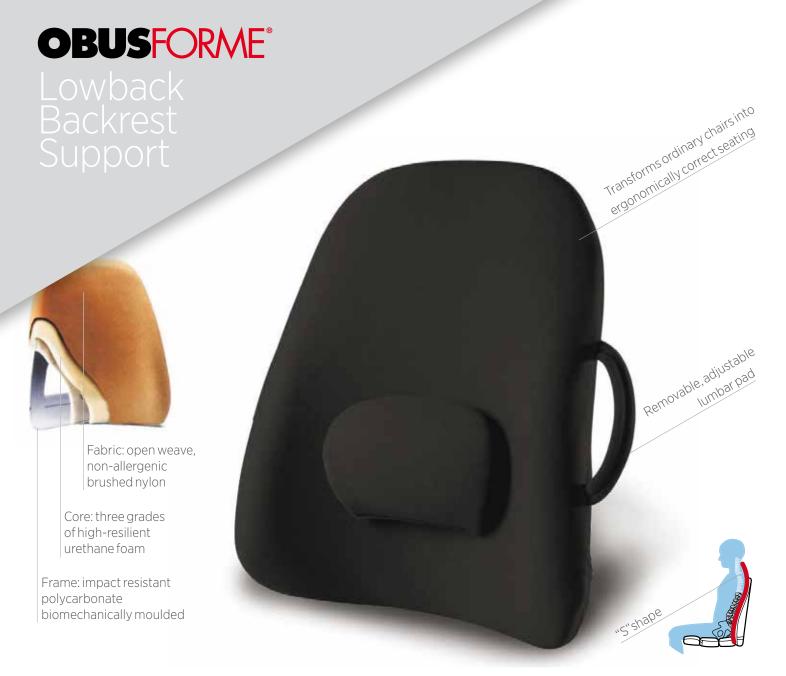

## An award-winning portable backrest that transforms ordinary chairs into ergonomically correct seating to provide relief from back pain.

Unlike ordinary "L" shaped chairs, the "S" shape of this backrest moulds the spine into a more anatomically correct position, helping to enhance overall posture by supporting proper spinal alignment.

- lightweight and portable; includes elastic positioning straps and handle
- unique polycarbonate frame with polyurethane foam gently support natural spine contours
- removable and adjustable lumbar pad for additional, customisable back support
- hypoallergenic brushed nylon cover can be removed and sponge washed
- helps prevent fatigue, provide relief from pain aggravated by poor posture and ease pain caused by spinal disc problems and sciatica