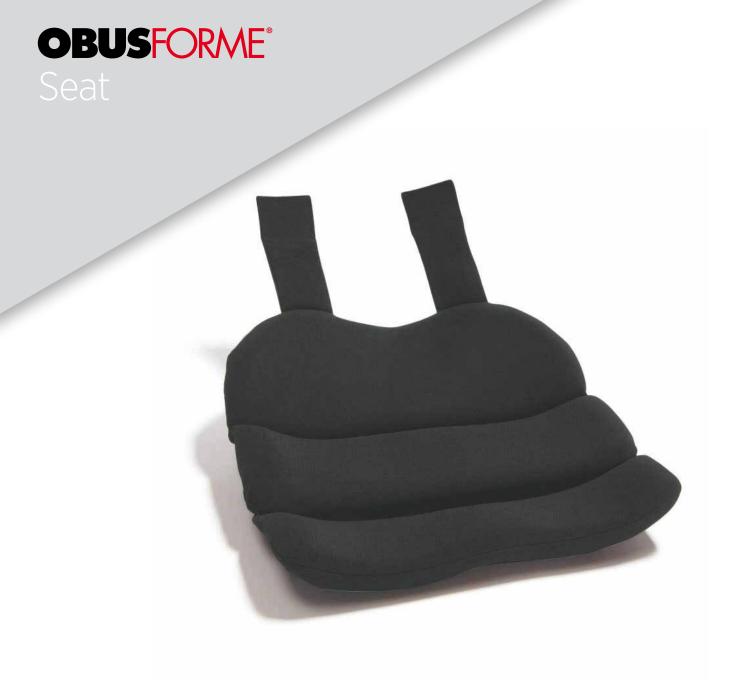

Unique design of this seat evenly distributes body weight and encourages proper alignment of the pelvis and thighs for extended sitting comfort.

Use it with any ObusForme Backrest Support to create a complete and comfortable ergonomic sitting experience.

Made of soft, comfortable polyurethane foam with fabric cover, the seat relieves fatigue from the buttocks to the sacrum to the lumbar and thoracic areas.

• ideal for periods of prolonged sitting and to help prevent pressure injury

- polyurethane foam absorbs compression and dissipates vibration created in moving vehicles
- easily removable front section for use with narrow chairs and benches
- lightweight and portable for easy transport; includes elastic positioning strap for secure attachment