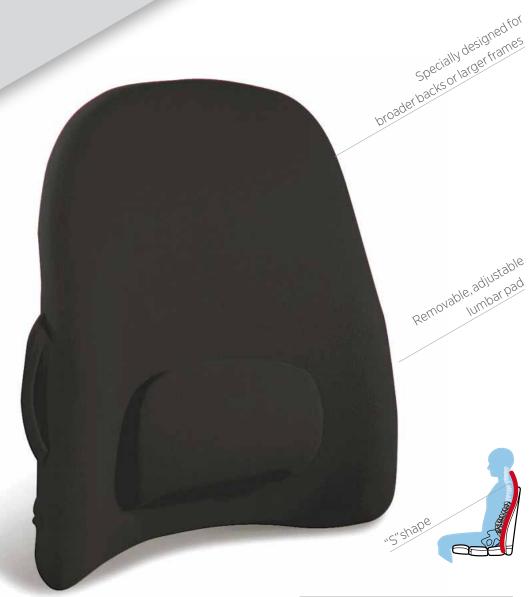

Unlike ordinary "L" shaped chairs, the "S" shape of this backrest moulds the spine into a more anatomically correct position. helping to enhance overall posture by supporting proper spinal alignment.

- designed for users with a broad back and/or generally larger frame (suits male size 44+ and female size 18+)
- 50 mm wider and 30 mm taller than the Lowback Backrest Support
- lightweight and portable; includes elastic positioning straps and handle

- unique polycarbonate frame with polyurethane foam gently supports natural spine contours
- removable and adjustable lumbar pad for additional, customisable back support
- hypoallergenic brushed nylon cover can be removed and sponge washed
- helps prevent fatigue, provide relief from pain aggravated by poor posture and ease pain caused by spinal disc problems and sciatica