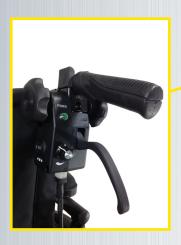

## POWERASSIST

The PowerAssist features an easy-to-use squeeze trigger mechanism along with a speed dial, enabling users to customise speed settings.

The Pride Power Assist is designed to aid caregivers in pushing a manual wheelchair. The PowerAssist attaches directly on to manual wheelchairs easily.