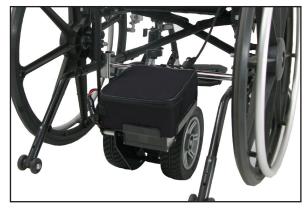

aximum Speed<sup>1</sup>: Up to 5 km/h (3.1 mph)

Range per Charge<sup>1</sup>: Up to 10 km/h (6.2 mph)

Maximum Gradient: 60

Weight Capacity: 120 kg (264 lbs)

Motor: 12V 100W 4100RPM

Total Weight: 14 kg (30.8 lbs)

Battery: 12V 17ah Sealed Lead Acid
Battery Weight: 6.05 kg (13.3 lbs)

Charger: 3A 12V output

Fits Wheelchair Widths: 16" - 22"

Dimensions<sup>2</sup>: Height: 285mm (11.2") Length: 280mm (11")

Width: 220mm (8.6")



 $<sup>^2</sup>$  Due to manufacturing tolerances and continued product improvement, this specification is subject to a variance of +/- 3%.

The information contained herein is correct at the time of publication; due to the manufacturer's commitment to constant improvement and development, they reserve the right to alter specifications without prior notice.



The Power Assist Battery Pack



The Power Assist Unit

## **FEATURES**

- The Pride Power Assist is designed to aid caregivers in pushing a manual wheelchair in otherwise strenuous situations such as up steep hills, inclines and loose gravel.
- The Power Assist is designed to work in conjunction with most wheelchairs with seat widths of 16"-22".
- Weight capacity of 120 kg/264 lbs (wheelchair and user combined).
- The Power Assist has a maximum speed of up to 5 km/h (3.1 mph).



20-24 Apollo Drive, Hallam VIC 3803 PH: (03) 8770 9600 | FAX: (03) 9703 2720

www.pridemobility.com.au ACN 088 609 661 ABN 66 088 609 6611