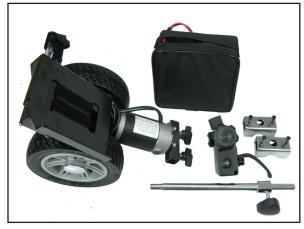

km/h (3.1 mph)

Range per Charge<sup>1</sup>: Up to 10 km/h (6.2 mph)

Maximum Gradient: 60

Weight Capacity: 120 kg (264 lbs)

Motor: 12V 100W 4100RPM

Total Weight: 14 kg (30.8 lbs)

Battery: 12V 17ah Sealed Lead Acid
Battery Weight: 6.05 kg (13.3 lbs)

Charger: 3A 12V output

Fits Wheelchair Widths: 16" - 22"

Dimensions<sup>2</sup>: Height: 285mm (11.2") Length: 280mm (11")

Width: 220mm (8.6")



 $<sup>^2</sup>$  Due to manufacturing tolerances and continued product improvement, this specification is subject to a variance of +/- 3%.

The information contained herein is correct at the time of publication; due to the manufacturer's commitment to constant improvement and development, they reserve the right to alter specifications without prior notice.



The Power Assist Battery Pack



The Power Assist Unit

## **FEATURES**

- The Pride Power Assist is designed to aid caregivers in pushing a manual wheelchair in otherwise strenuous situations such as up steep hills, inclines and loose gravel.
- The Power Assist is designed to work in conjunction with most wheelchairs with seat widths of 16"-22".
- Weight capacity of 120 kg/264 lbs (wheelchair and user combined).
- The Power Assist has a maximum speed of up to 5 km/h (3.1 mph).



20-24 Apollo Drive, Hallam VIC 3803 PH: (03) 8770 9600 | FAX: (03) 9703 2720

www.pridemobility.com.au ACN 088 609 661 ABN 66 088 609 6611