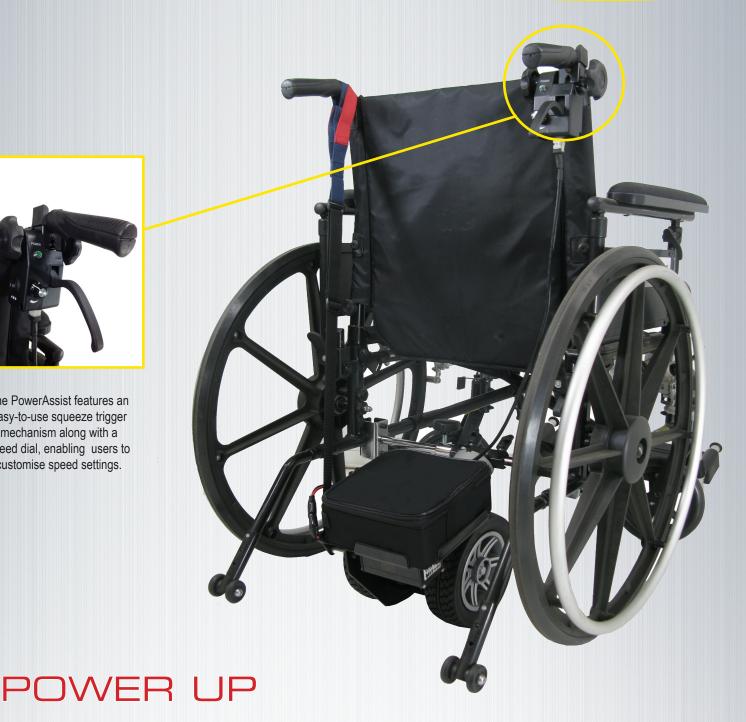

## POWERASSIST

The PowerAssist features an easy-to-use squeeze trigger mechanism along with a speed dial, enabling users to customise speed settings.

The Pride Power Assist is designed to aid caregivers in pushing a manual wheelchair. The PowerAssist attaches directly on to manual wheelchairs easily.

## **FEATURES**

- The Pride Power Assist is designed to aid caregivers in pushing a manual wheelchair in otherwise strenuous situations such as up steep hills, inclines and loose gravel.
- The Power Assist is designed to work in conjunction with most wheelchairs with seat widths of 16"-22".
- Weight capacity of 120 kg/264 lbs (wheelchair and user combined).
- The Power Assist has a maximum speed of up to 5 km/h (3.1 mph).