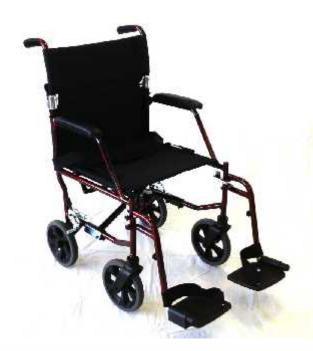

## Hematite Lightweight Transit Wheelchair

RG4600

## <u>Features</u>

- Lightweight aluminium construction
- Super Lightweight 8.0kg Net Weight
- Powder coated folding frame
- Padded arm rests
- Fold down backrest
- 8" Solid rear tyres
- 8" Front rubber tyres
- Hard wearing nylon upholstery
- Swing away leg rests
- Non skid foot plates with heal strap
- Manual brake on rear wheels
- Seat belt fitted
- Rear storage pocket on backrest
- Available in marble finish Red

## <u>Dimensions</u>

- Seat Width 18" (460mm)
- Seat Depth 400mm
- Seat Height 480mm
- Max User Capacity 110kg
- Wheelchair Weight 8.0kg

**Options** Elevating Legs Rest

E-mail: orders@shoprider.com.au

REDGUM Brand is associated with Shoprider Mobility www.redgumbrand.com.au or www.shoprider.com.au Ask for the Brand SHOPRIDER