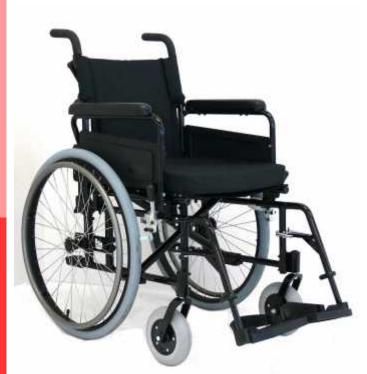

## Sapphire Deluxe Lightweight Aluminium Wheelchair

RG18ALD / RG20ALD

## **Features**

- Lightweight aluminium construction
- Powder coated folding frame
- Padded arm rests
- Lift up armrests
- 24" Solid tyres
- 7" Front rubber tyres
- Height adjustable seat
- Hard wearing nylon upholstery
- 50mm comfort cushion
- East to operate swing away leg rests
- Manual brake on rear wheels
- Easy remove rear wheels
- Available in Black or Red Sparkle finish

## **Dimensions**

- Seat Width 18" (470mm) RG18ALD
- Seat Width 20" (510mm) RG20ALD
- Seat Depth 465mm
- Seat Height 380mm(+50mm cushion)
- Max User Capacity 115kg
- Wheelchair Weight 18" 13.5kg
- Wheelchair Weight 20" 14.0kg