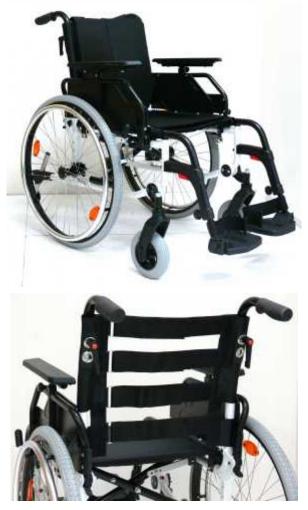

## **Pearl Deluxe Aluminium Wheelchair**

Part Number RG18AAD / RG20AAD / RG18AADRHB / RG20AADRHB

## **Features**

- Aluminium anti corrosive folding frame
- Padded adjustable height arm rests
- Adjustable height rear handles
- Adjustable comfort back rest (Velcro)
- 24" Solid tyres
- 7" Front rubber tyres
- Adjustable castor angle
- 4 stage seat adjustment
- Hard wearing nylon upholstery
- Height & angle adjustable foot plates
- Easy to operate lever swing away leg rests
- Manual brake on rear wheels
- Quick disconnect rear wheels
- Anti tip wheels fitted as standard
- Available in Pearlescent White

## **Dimensions**

- Seat Width 18" (470mm) 20" (510mm)
- Seat Depth 440mm
- Seat Height 410mm
- Max User Capacity 18" 120kg
- Max User Capacity 20" 130kg
- Wheelchair Weight 18" 17.0kg
- Wheelchair Weight 20" 18.5kg