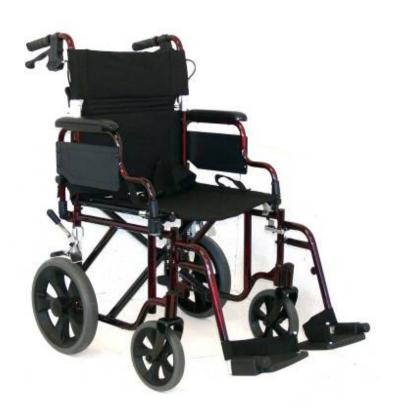

## **Features**

- Lightweight aluminium construction powder coated folding frame
- Fold down back rest
- Padded arm rests
- Lift up armrests
- Removable armrests
- 12" Rear with durable rubber
- 8" Front rubber tyres
- Hard wearing nylon upholstery
- Swing away leg rests
- Attendant rear control handbrakes
- Manual brake on the rear wheels
- Seat belt fitted
- Rear storage pocket on backrest
- Available in Red & Blue

## **Dimensions**

- Seat Widths 17"(420mm)19"(470mm) or 22" (550mm)
- Seat Depth 390mm
- Seat Height 460mm
- Max user capacity RG17HBD & RG19HBD -110KG
- Max user capacity RG22HBD -125kg
- Wheelchair weight RG17HBD & RG19HBD -13.5kg
- Wheelchair weight RG22HBD -16.5kg