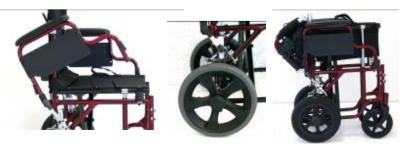

## **Features**

- Lightweight aluminium construction powder coated folding frame
- Fold down back rest
- Padded arm rests
- Lift up armrests
- Removable armrests
- 12" Rear with durable rubber
- 8" Front rubber tyres
- Hard wearing nylon upholstery
- Swing away leg rests
- Attendant rear control handbrakes
- Manual brake on the rear wheels
- Seat belt fitted
- Rear storage pocket on backrest
- Available in Red & Blue