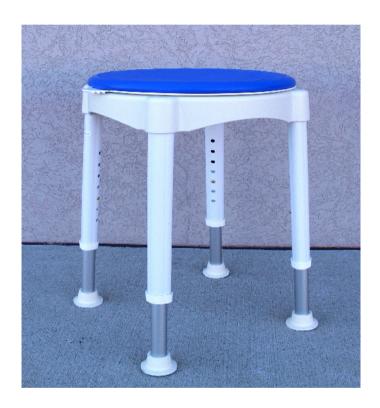

## **Round Bath Stool**

## Part Number RG9012 & RG9012R

The EMS Round Bath Stool is available in two models one has a unique rotating padded seat and has been designed to withstand the rigours of the bathroom environment Both models are very stable and have strong aluminium legs with PU rubber padding seat section. The round bath stool has height adjustable legs with rubbers ends to minimise any movement.

## **Dimensions**

- Seat width 325mm
- Leg height adjustment range 480mm to 670mm
- Max user capacity 150kg

The EMS Brand is owned and operated by Shoprider Australia Pty Ltd. www.shoprider.com.au

**Your Nearest Authorised Distributor**