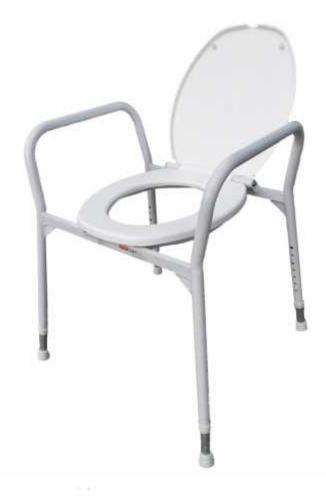

## Fixed Frame Over Seat Riser 150Kg Capacity RG8590

## <u>Features</u>

- Lightweight Aluminium Construction
- White Powder Coated Finish
- Fully Welded Frame
- Easy Clean Hygienic Seat and Lid
- Includes Splash Guard
- Multi Slot Legs for Uneven Floors
- High Grade Rubber Feet
- Rust Free Fittings

## <u>Dimensions</u>

- Seat Width
- Seat Height 450mm 600mm

- 450mm

- Max User Capacity 150kg
- Product Weight 3.5kg

Phone: 08 9248 4180 Fax: 08 9248 9452 E-mail: orders@shoprider.com.au

REDGUM Brand is associated with Shoprider Mobility www.redgumbrand.com.au or www.shoprider.com.au Ask for the Brand SHOPRIDER