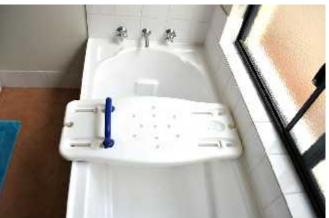

## **Shower Boards**

RG9201 / RG9202

## <u>Features</u>

- Lightweight polyurethane material
- Textured non slip surface
- Easy clean surface
- Drain holes in seat
- Integrated soap holder
- Non slip adjustable feet
- Anti slip rubber pads on the base