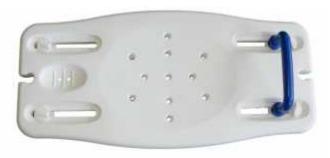

## **Shower Boards**

RG9201 / RG9202

## <u>Features</u>

- Lightweight polyurethane material
- Textured non slip surface
- Easy clean surface
- Drain holes in seat
- Integrated soap holder
- Non slip adjustable feet
- Anti slip rubber pads on the base