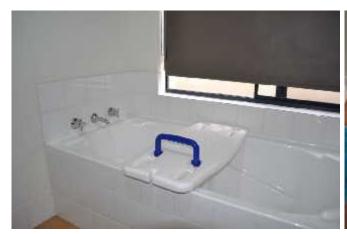

## **Shower Boards**

RG9201 / RG9202

## <u>Features</u>

- Lightweight polyurethane material
- Textured non slip surface
- Easy clean surface
- Drain holes in seat
- Integrated soap holder
- Non slip adjustable feet
- Anti slip rubber pads on the base