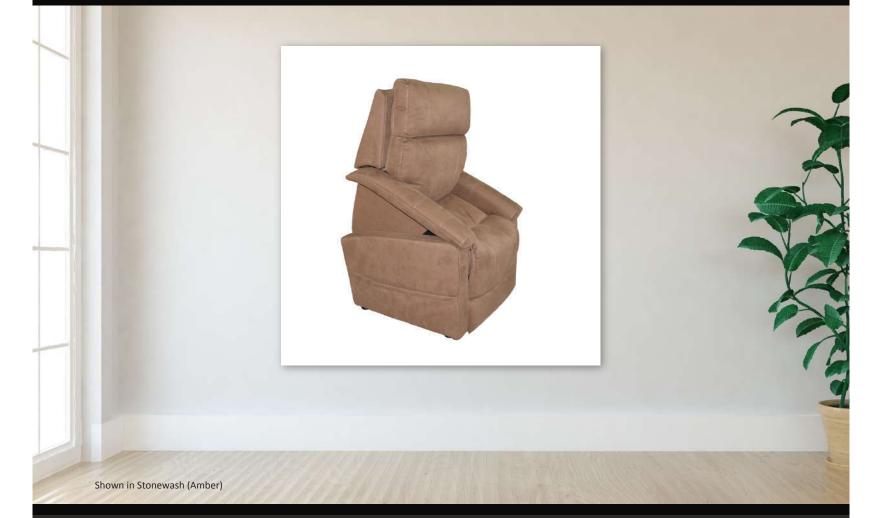

Stonewash (Amber)

Stonewash (Dune)

## Description

Aside from its stylish appearance, the Eton also boasts the new integral 'box in box' mechanism. This fully enclosed feature means that nothing can inadvertently obstruct the chair while in its fully lifted position.