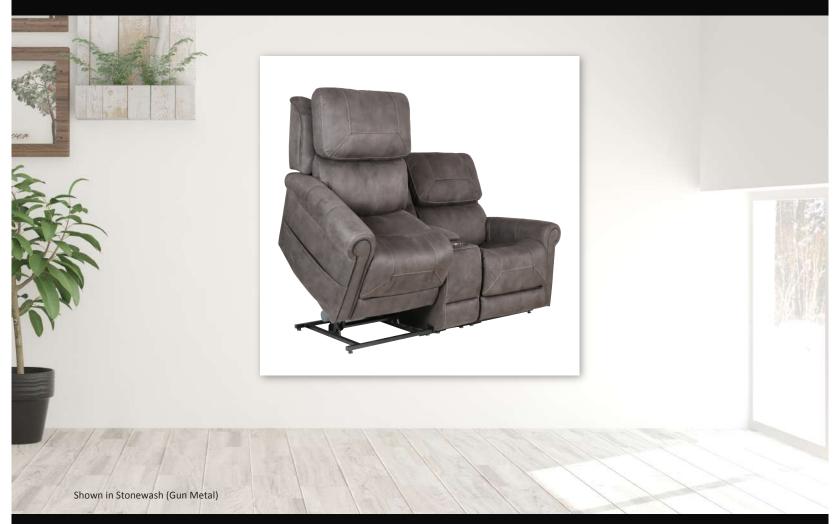

## **KENNINGTON**

Stonewash (Gun Metal)

Duo seat, dual motor lift lay-flat recliner with headrest and lumbar

| S   | n | $\boldsymbol{\Delta}$ | $\sim$ 1 | 110 | 100 | דדנ  | $\mathbf{a}$ | n | c |
|-----|---|-----------------------|----------|-----|-----|------|--------------|---|---|
| . J | u | ᆫ                     | u        | ш   | ıuc | ว เม | U            |   | 3 |
|     |   |                       |          |     |     |      |              |   |   |

## Description

Sit back, relax and enjoy your favourite movie on our top-of-the-line duo seat Kennington. This one-of-a-kind dual motor lay-flat recliner, with headrest and lumbar, offers unparalleled comfort and effortless power recline.

## **Quick Information**

- One-of-a-kind duo seat design
- Hidden cup holders and storage console
- Hand wand with USB connectivity