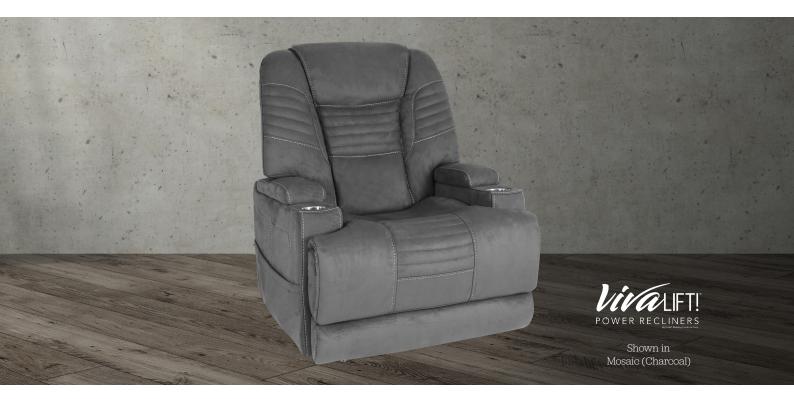

## Colour Options

Mosaic (Charcoal)

## Mosaic (Fudge)

A member of the Pat Cash Signature Collection, the sleek and sporty dual motor Marcos sets a new and exciting standard for relaxation.

With the inclusion of power lumbar, an independent head and legrest, hidden cup holders, and a USBcompatible hand control that allows you to charge your smart device, supreme comfort can be enjoyed at the touch of a button.

- Independent headrest
- Independent legrest
- Power lumbar support
- Slideout cup holders
- Retro styling
- USB-compatible hand control

VISIT THEOREMCONCEPTS.COM TO LEARN MORE.